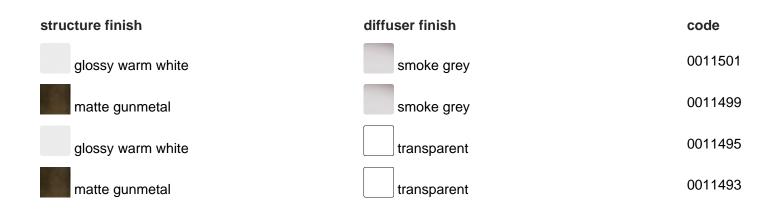

## Description

Collection of hand-blown glass pendants in transparent or smoke grey combined with a metal structure in hand finished vintage brass, matte gunmetal or glossy warm white. Two shapes/dimensions and six color combinations with matching canopy. Two integrated LED light sources (direct and indirect) with the ability to turn on/off/dim independently. Both LEDs are available in 2700K or 3000K and are user replaceable. Smart disassembly system to remove the glass diffuser for quick and easy cleaning.