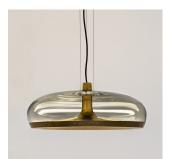

## Description

Collection of hand-blown glass pendants in transparent or smoke grey combined with a metal structure in hand finished vintage brass, matte gunmetal or glossy warm white. Two shapes/dimensions and six color combinations with matching canopy. Two integrated LED light sources (direct and indirect) with the ability to turn on/off/dim independently. Both LEDs are available in 2700K or 3000K and are user replaceable. Smart disassembly system to remove the glass diffuser for quick and easy cleaning.

## Models

Aurelia S 45 Pendant

Aurelia Bold S 22 Pendant