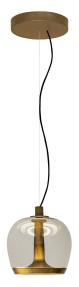

## Description

Collection of hand-blown glass pendants in transparent or smoke grey combined with a metal structure in hand finished vintage brass, matte gunmetal or glossy warm white. Two shapes/dimensions and six color combinations with matching canopy. Two integrated LED light sources (direct and indirect) with the ability to turn on/off/dim independently. Both LEDs are available in 2700K or 3000K and are user replaceable. Smart disassembly system to remove the glass diffuser for quick and easy cleaning.