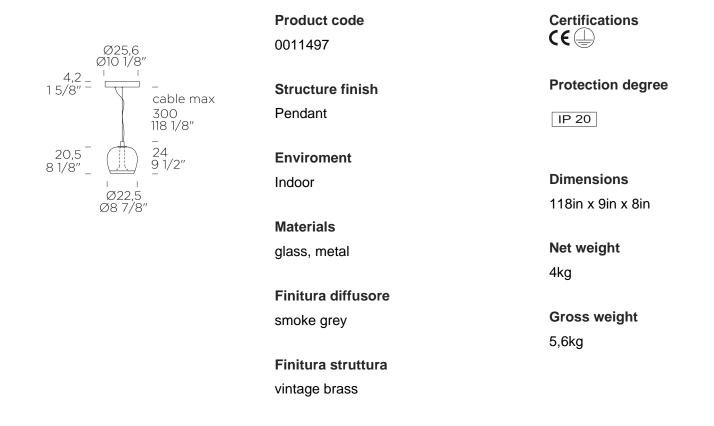

## Description

Collection of hand-blown glass pendants in transparent or smoke grey combined with a metal structure in hand finished vintage brass, matte gunmetal or glossy warm white. Two shapes/dimensions and six color combinations with matching canopy. Two integrated LED light sources (direct and indirect) with the ability to turn on/off/dim independently. Both LEDs are available in 2700K or 3000K and are user replaceable. Smart disassembly system to remove the glass diffuser for quick and easy cleaning.

#### Standard

DIRECT LIGHT: LED 1 x 11,6W 1531 lm 3000K CRI?90 + INDIRECT LIGHT: LED 1 x 7,2W 784 lm 3000K CRI?90 (dimmable: Push-dim; 0/1-10V. On request: phase cut dimmer and DALI).