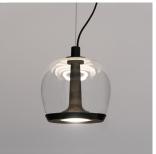

## Description

Collection of hand-blown glass pendants in transparent or smoke grey combined with a metal structure in hand finished vintage brass, matte gunmetal or glossy warm white. Two shapes/dimensions and six color combinations with matching canopy. Two integrated LED light sources (direct and indirect) with the ability to turn on/off/dim independently. Both LEDs are available in 2700K or 3000K and are user replaceable. Smart disassembly system to remove the glass diffuser for quick and easy cleaning.

## Models

Aurelia S 45 Pendant

Aurelia Bold S 22 Pendant